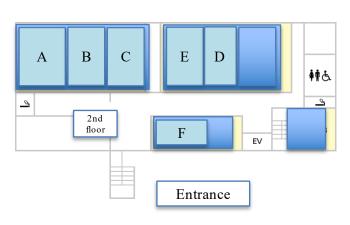

## 12th IIAI International Congress on Advanced Applied Informatics (IIAI AAI 2022)

Second Floor, The Kanazawa Chamber of Commerce and Industry, Kanazawa, Japan, July 2-7, 2022

| July 2 (Sat)      |                                                                           |                     |                 |                   |                                |                |
|-------------------|---------------------------------------------------------------------------|---------------------|-----------------|-------------------|--------------------------------|----------------|
| July 2 (Sat)      | Room A                                                                    | Room B              | Room C          | Room D            | Room E                         | Room F         |
| 4:00PM-5:00PM     |                                                                           | 0PM - 5:00PM) & V   |                 |                   | ROOM E                         | ROOM I         |
| 11001111 01001111 | · ·                                                                       | ,                   |                 | <i>U</i>          |                                |                |
| July 3 (Sun)      |                                                                           |                     |                 |                   |                                |                |
|                   | Room A                                                                    | Room B              | Room C          | Room D            | Room E                         | Room F         |
| 1:00PM-5:00PM     |                                                                           |                     |                 |                   | Registration + Business Center |                |
| 1:30PM-2:45PM     | SCAI-1                                                                    | LTLE-1 & LTLE-SS1   | DSTM-SS2        | IIAI-1            |                                |                |
| 2:45PM-3:00PM     |                                                                           |                     |                 |                   |                                | Coffee Break   |
| 3:00PM-4:40PM     | SCAI-2                                                                    | ESKM-SS3            | DSTM-SS2&SS3    |                   |                                |                |
| 5:00PM-6:00PM     | Welcome Bever                                                             | age & Cocktail at R | Room F          |                   |                                |                |
|                   |                                                                           |                     |                 |                   |                                |                |
| July 4 (Mon)      |                                                                           |                     |                 |                   |                                |                |
|                   | Room A                                                                    | Room B              | Room C          | Room D            | Room E                         | Room F         |
| 8:30AM-5:00PM     |                                                                           |                     |                 |                   | Registration + Business Center | Morning Coffee |
| 9:30AM-12:00AM    | SCAI-3                                                                    |                     |                 | -                 |                                |                |
| 12:00PM-1:00PM    | Lunch on your own & Coffee                                                |                     |                 |                   |                                |                |
| 1:00PM- 1:20PM    | IIAI AAI 2022 Opening Ceremony at Room A + B + C                          |                     |                 |                   |                                |                |
| 1:20PM-3:10PM     | Keynote 1 & Keynote 2 at Room A + B + C                                   |                     |                 |                   |                                |                |
| 3:10PM-3:20PM     |                                                                           |                     |                 |                   |                                | Coffee Break   |
| 3:30PM-3:40PM     | Bus departure to                                                          | mini-excursion &    | welcome recepti | on for Japanese a | ttendees                       |                |
| 3:40PM-3:50PM     | Bus departure to mini-excursion & welcome reception for foreign attendees |                     |                 |                   |                                |                |
| 6:00PM-8:00PM     | Welcome Reception at Kanazawa Port Cruise Terminal                        |                     |                 |                   |                                |                |
|                   | 1                                                                         |                     |                 |                   |                                |                |
| July 5 (Tue)      |                                                                           |                     |                 |                   |                                |                |
|                   | Room A                                                                    | Room B              | Room C          | Room D            | Room E                         | Room F         |
| 8:30AM-5:00PM     |                                                                           |                     |                 |                   | Registration + Business Center | Morning Coffee |
| 9:30AM-12:00PM    | ESKM-SS1&ESKM 1                                                           | LTLE-SS1 & LTLE 2   | BMOT-1          | DSIR-1 & DSIR-SS2 |                                |                |
| 12:00PM-1:00PM    | Lunch on your own                                                         |                     |                 |                   |                                |                |
| 1:00PM-2:40PM     | ESKM-SS2                                                                  | SCAI-4              | BMOT-2          | DSIR-SS3 & DSIR-2 |                                |                |
| 2:40PM-2:50PM     |                                                                           |                     |                 |                   |                                | Coffee Break   |
| 2:50PM-4:30PM     | ESKM-SS1                                                                  | LTLE-3              | BMOT-SS         | IDDC & EAIS       |                                |                |
| 5:00PM-5:30PM     | Poster Setting at 4th Floor in Kanazawa New Grand Hotel                   |                     |                 |                   |                                |                |
| 5:30PM-6:30PM     | Poster Session at 4th Floor in Kanazawa New Grand Hotel                   |                     |                 |                   |                                |                |
| 6:30PM-8:30PM     | Banquet & Award Presentation at 4th Floor in Kanazawa New Grand Hotel     |                     |                 |                   |                                |                |
|                   | 1                                                                         |                     |                 |                   |                                |                |
| July 6 (Wed)      |                                                                           |                     |                 |                   |                                |                |
|                   | Room A                                                                    | Room B              | Room C          | Room D            | Room E                         | Room F         |
| 8:30AM-5:00PM     |                                                                           |                     |                 |                   | Registration + Business Center | Morning Coffee |
| 9:30AM-12:00PM    | EAIS-SS2                                                                  | ESKM-2              | DSTM-SS1        | DSIR SS-1         |                                |                |
| 12:00PM-1:00PM    | Lunch on your own                                                         |                     |                 |                   |                                |                |
| 1:00PM-3:30PM     | SCAI-5                                                                    | ESKM-3              | DSTM-1          |                   |                                |                |
| 3:30PM-3:50PM     |                                                                           |                     |                 |                   |                                | Coffee Break   |
| 3:50PM-6:20PM     | SCAI-6                                                                    | LTLE-4              | -               |                   |                                |                |
| 6:30PM-7:30PM     | Kanazawa Beverage/Beer/Wine Night at Room C                               |                     |                 |                   |                                |                |
|                   |                                                                           |                     |                 |                   |                                |                |
| July 7 (Thu)      |                                                                           |                     |                 |                   |                                |                |
|                   | Room A                                                                    | Room B              | Room C          | Room D            | Room E                         | Room F         |
| 8:30AM-12:00PM    | Registration (8:3                                                         | 0PM - 12:00PM) &    | Coffee at Room  | F                 |                                |                |
| 9:00AM-11:30PM    | SCAI-7                                                                    | LTLE-5              | BMOT-3          |                   |                                |                |
| 12:00PM-1:00PM    | Beverage and Refreshment Giveaway at Room F                               |                     |                 |                   |                                |                |