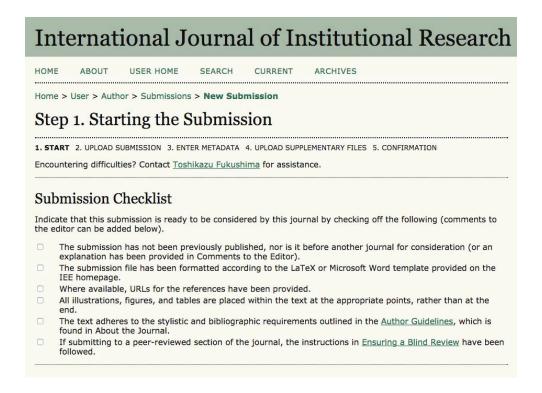

<sup>\*</sup> If "author" menu does not appear, go to "Edit my profile", and tick "author" on the "Roles".

Step 3: You can submit new paper for IJIRM.

[ New Submission ] of Author.

| HOME ABOUT                                    | USER HOME      | SEARCH C           | URRENT AF    | RCHIVES      |                          |
|-----------------------------------------------|----------------|--------------------|--------------|--------------|--------------------------|
| Home > User Hom                               | e              |                    |              |              |                          |
| User Hom                                      | e              |                    |              |              |                          |
| OSCI IIOIII                                   | C              |                    |              |              |                          |
|                                               |                |                    |              |              |                          |
| Internationa                                  | l Journal of   | <b>Institution</b> | al Researc   | ch and Manag | ement                    |
| » <u>Editor</u>                               | 0<br>Unassigne | d 0 In Review      | 0 In Editing | [Creat       | te Issue] [Notify Users] |
| » Author                                      |                | 0 Active           | 0 Archive    |              | [New Submission]         |
| » Reviewer                                    |                |                    | 0 Active     |              | 3                        |
|                                               |                |                    |              |              |                          |
|                                               |                |                    |              |              |                          |
| My Account                                    |                |                    |              |              |                          |
| My Account  » Show My Journ » Edit My Profile | <u>nals</u>    |                    |              |              |                          |

Step 4: Please fill in your paper information for the submission.