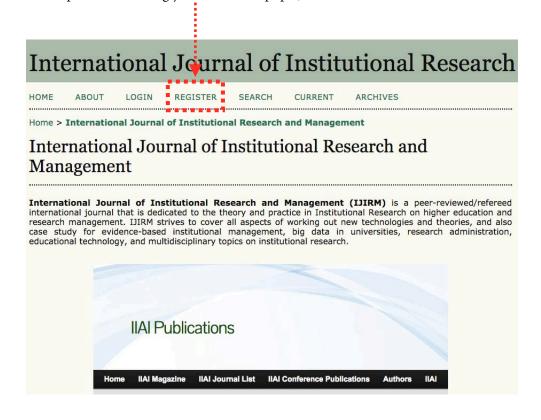

## International Journal of Institutional Research and Management

October 29th, 2016

How to submit the paper.

Step 1: Please register for International Journal of Institutional Research and Management (IJIRM). Website: http://www.iaiai.org/journals/index.php

Website: http://www.iaiai.org/journals/index.php/IJIRM

Step 2: Please fill in your information for the registration.