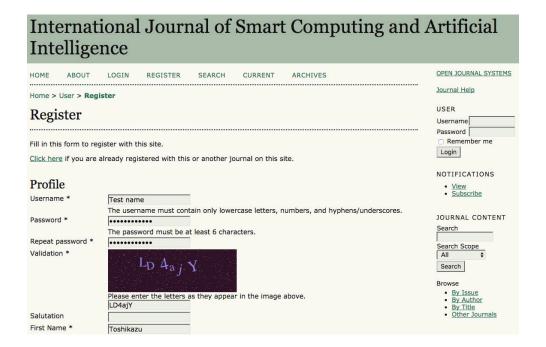

Website: http://www.iaiai.org/journals/index.php/IJSCAI

Step 2: Please fill in your information for the registration.