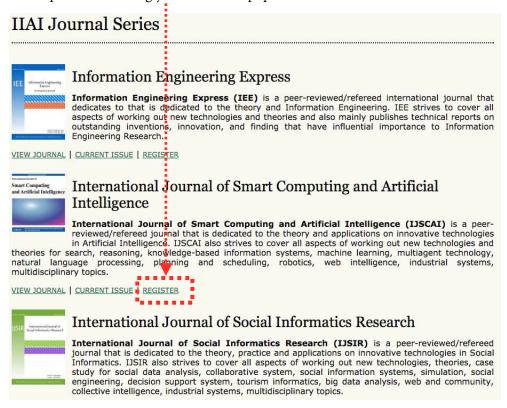

## International Journal of Smart Computing and Artificial Intelligence

October 29th, 2016

How to submit the paper.

Step 1: Please register for International Journal of Smart Computing and Artificial Intelligence (IJSCAI). Website: http://www.iaiai.org/journals/index.php

Website: http://www.iaiai.org/journals/index.php/IJSCAI

Step 2: Please fill in your information for the registration.