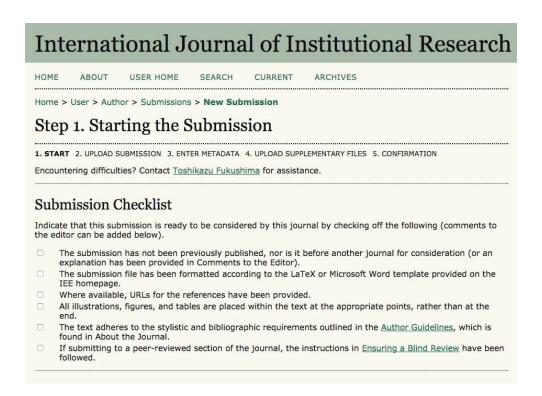

## Attention!

Please check all the check box.

<sup>\*</sup> If "author" menu does not appear, go to "Edit my profile", and tick "author" on the "Roles".

Step 3: You can submit new paper for IJSCAI.

[ New Submission ] of Author.

Step 4: Please fill in your paper information for the submission.

Thanks for reading until the end.