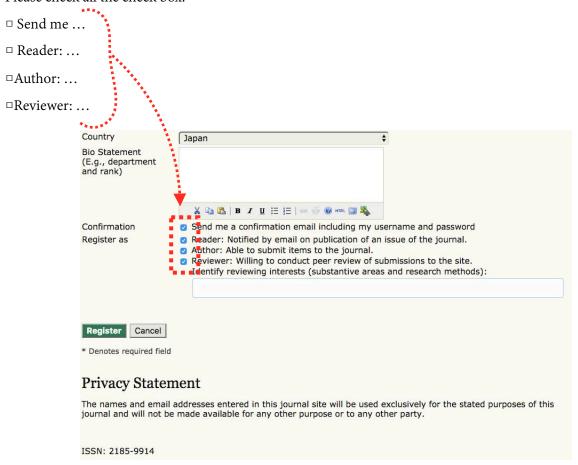

## Attention!

Please check all the check box.

<sup>\*</sup> If "author" menu does not appear, go to "Edit my profile", and tick "author" on the "Roles".

Step 3: You can submit new paper for IJSCAI.

[ New Submission ] of Author.