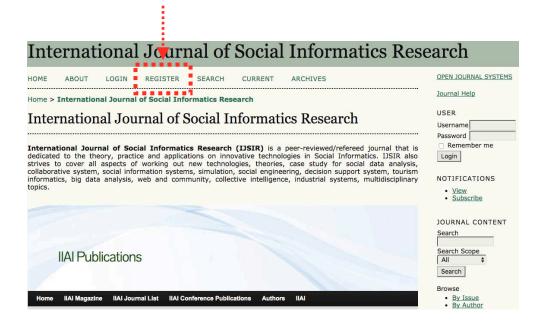

## International Journal of Social Informatics Research

October 29th, 2016

How to submit the paper.

Step 1: Please register for International Journal of Social Informatics Research (IJSIR). Website: http://www.iaiai.org/journals/index.php

Website: http://www.iaiai.org/journals/index.php/IJSIR

Step 2: Please fill in your information for the registration.