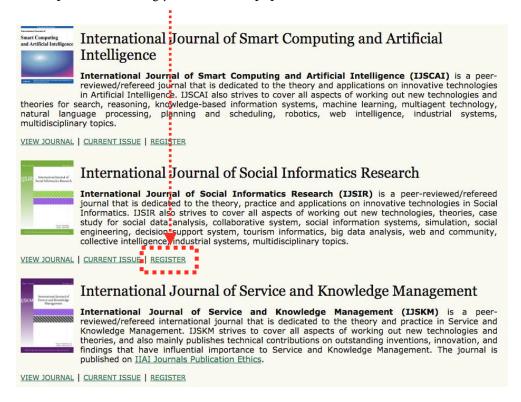

## International Journal of Social Informatics Research

October 29th, 2016

How to submit the paper.

Step 1: Please register for International Journal of Social Informatics Research (IJSIR). Website: http://www.iaiai.org/journals/index.php