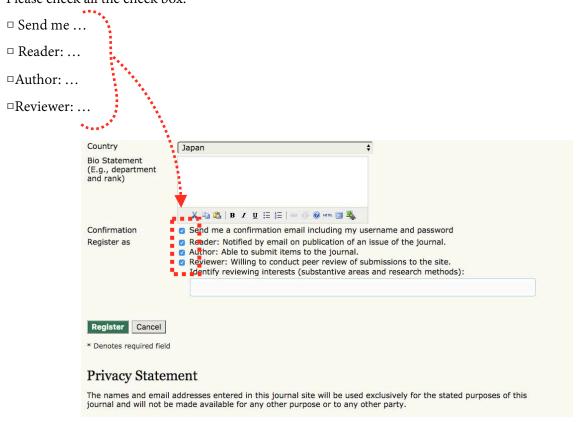

## Attention!

Please check all the check box.

<sup>\*</sup> If "author" menu does not appear, go to "Edit my profile", and tick "author" on the "Roles".

Step 3: You can submit new paper for IJSIR.

[ New Submission ] of Author.