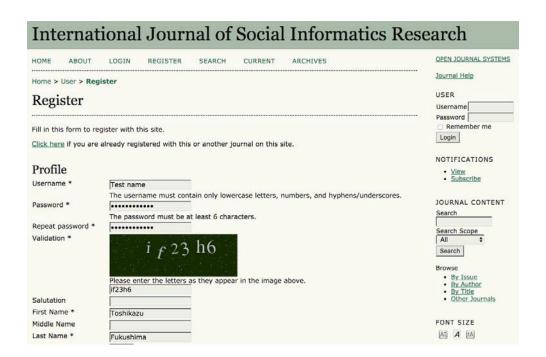

Website: http://www.iaiai.org/journals/index.php/IJSIR

Step 2: Please fill in your information for the registration.