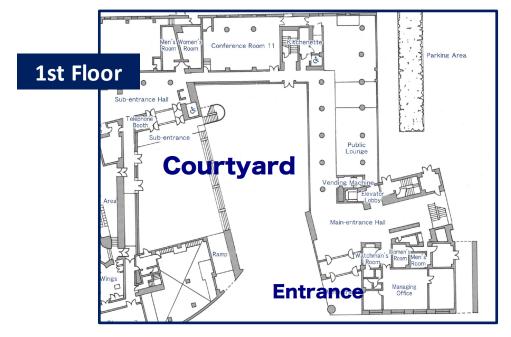

00PM-6:00PM | Registration & Mo Lunch on your ow Coffee Break                            | Room A Orning Coffee (9:00A) SCAI 6 VI SCAI 7 ESKM 6 On @ Sea Lounge | Room B M-10:00AM) ESKM 5  LTLE 5  SBIT 3 | DSIR-SS3&SS5 + DSIR 1  DSIR 2  Room B + C | CDEF 2  CEDF 3  LTLE 6  Room D | N/A N/A N/A Room E  | N/A N/A N/A Room F |
| 0:15AM-5:00PM<br>0:30AM-11:35AM<br>1:35AM-1:00PM<br>1:00PM-2:40PM<br>2:40PM-3:00PM<br>8:00PM-4:40PM<br>5:00PM-6:00PM  | Registration & Mo Lunch on your ow Coffee Break Farewel Receptio           | Room A Orning Coffee (9:00A) SCAI 6 VI SCAI 7 ESKM 6 On @ Sea Lounge | Room B M-10:00AM) ESKM 5 LTLE 5 SBIT 3   | DSIR-SS3&SS5 + DSIR 1  DSIR 2  Room B + C | CDEF 2  CEDF 3  LTLE 6         | N/A N/A N/A         | N/A<br>N/A<br>N/A  |

TBA

Board meeting

## Floor plan