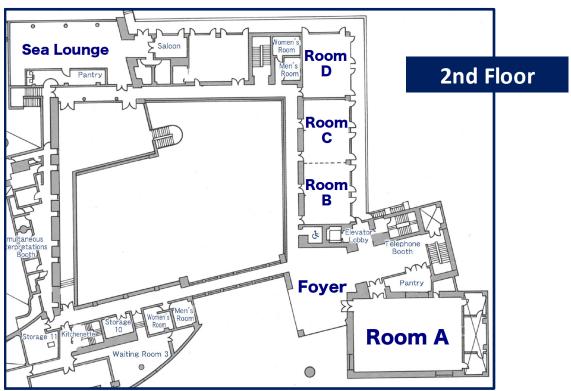

5:00PM-6:00PM | Registration & Mo Lunch on your ow Coffee Break                            | Room A Orning Coffee (9:00A) SCAI 6 VI SCAI 7 ESKM 6 On @ Sea Lounge | Room B M-10:00AM) ESKM 5  LTLE 5  SBIT 3 | DSIR-SS3&SS5 + DSIR 1  DSIR 2  Room B + C | CDEF 2  CEDF 3  LTLE 6  Room D | N/A N/A N/A Room E  | N/A N/A N/A Room F |
| 0:15AM-5:00PM<br>0:30AM-11:35AM<br>1:35AM-1:00PM<br>1:00PM-2:40PM<br>2:40PM-3:00PM<br>8:00PM-4:40PM<br>5:00PM-6:00PM  | Registration & Mo Lunch on your ow Coffee Break Farewel Receptio           | Room A Orning Coffee (9:00A) SCAI 6 VI SCAI 7 ESKM 6 On @ Sea Lounge | Room B M-10:00AM) ESKM 5 LTLE 5 SBIT 3   | DSIR-SS3&SS5 + DSIR 1  DSIR 2  Room B + C | CDEF 2  CEDF 3  LTLE 6         | N/A N/A N/A         | N/A<br>N/A<br>N/A  |

TBA

Board meeting

## Floor plan